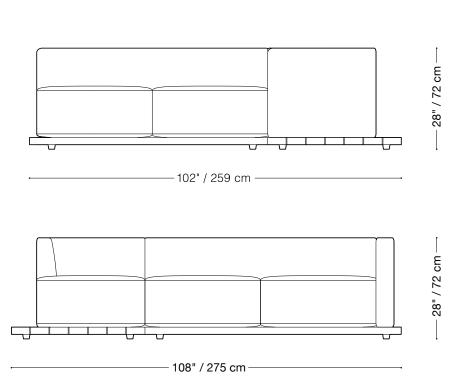

## Geoffrey Outdoor

Sectionnal

Length 108" x 102" / 275 cm x 259 cm

Depth 37" / 94 cm Height 28" / 72 cm