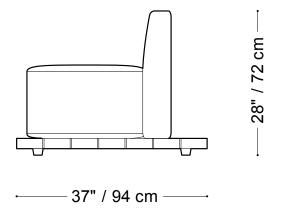

## Geoffrey Outdoor

#### Armless Chair

Length 36" / 92 cm Depth 37" / 94 cm Height 28" / 72 cm