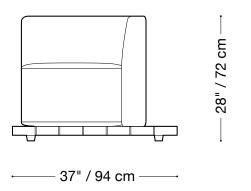

## Geoffrey Outdoor

#### Armless Chair

Length 36" / 92 cm Depth 37" / 94 cm Height 28" / 72 cm