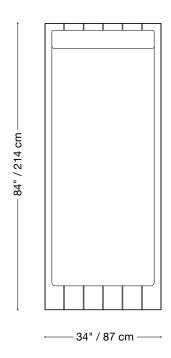

## Geoffrey Outdoor

#### Lounge Chair (wide)

Length 84" / 214 cm Depth 38" / 87 cm Height 28" / 72 cm