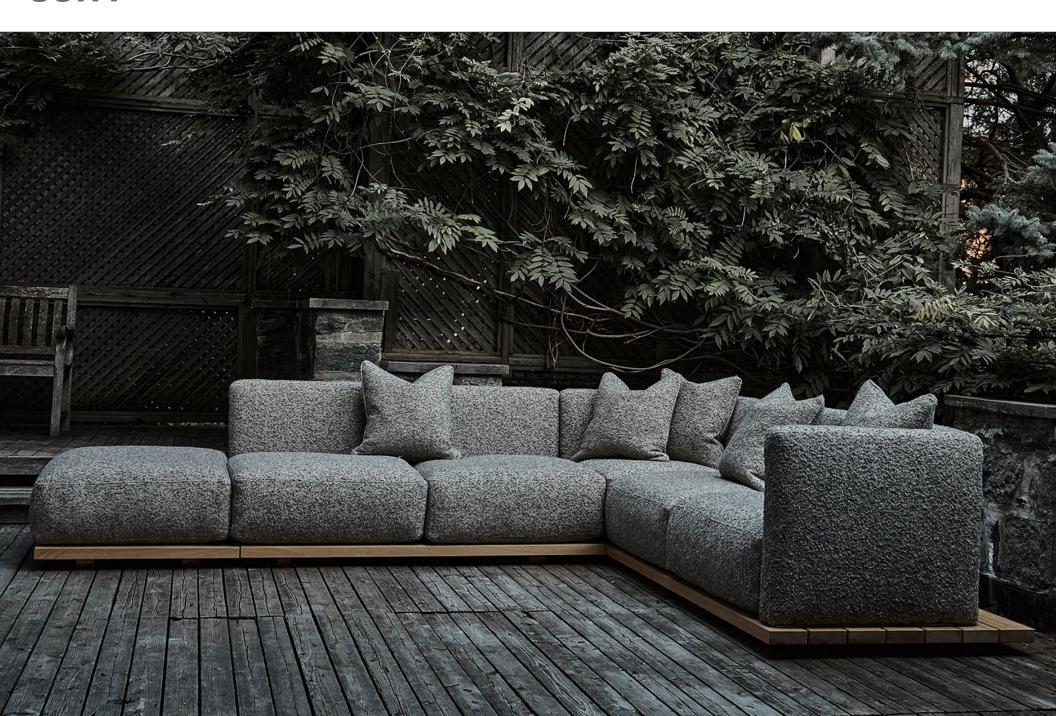

## Geoffrey Outdoor

Sectionnal

Length 108" x 102" / 275 cm x 259 cm

Depth 37" / 94 cm Height 28" / 72 cm