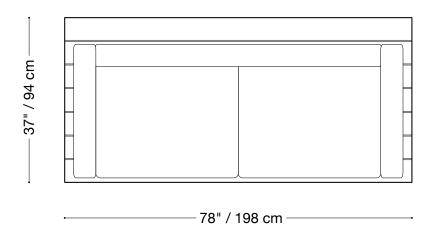

## Geoffrey Outdoor

Love Seat

Length 78" / 198 cm Depth 37" / 94 cm Height 28" / 72 cm