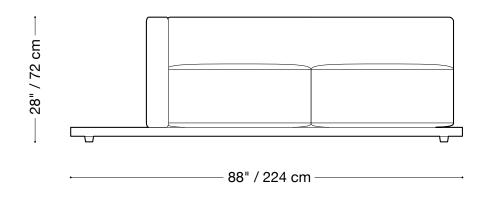

## Geoffrey Outdoor

#### One Arm Love Seat

Length 88" / 224 cm Depth 37" / 94 cm Height 28" / 72 cm