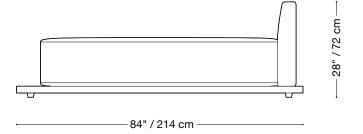

## Geoffrey Outdoor

#### Lounge Chair

Length 84" / 214 cm Depth 34" / 97 cm Height 28" / 72 cm