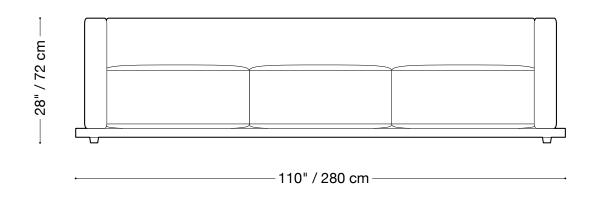

## Geoffrey Outdoor

Sofa

Length 110" / 280 cm Depth 37" / 94 cm Height 28" / 72 cm