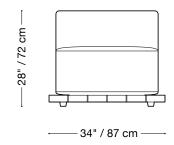

## Geoffrey Outdoor

#### Armless Chair

Length 36" / 92 cm Depth 37" / 94 cm Height 28" / 72 cm