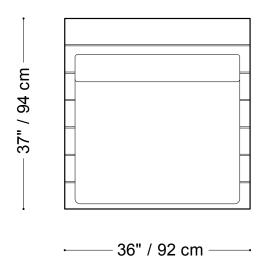

## Geoffrey Outdoor

#### Armless Chair

Length 36" / 92 cm Depth 37" / 94 cm Height 28" / 72 cm