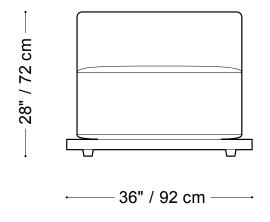

## Geoffrey Outdoor

#### Armless Chair

Length 36" / 92 cm Depth 37" / 94 cm Height 28" / 72 cm