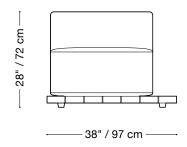

# Geoffrey Outdoor



## Geoffrey Outdoor

Sofa

Length 110" / 280 cm Depth 37" / 94 cm Height 28" / 72 cm







## Geoffrey Outdoor

Love Seat

Length 78" / 198 cm Depth 37" / 94 cm Height 28" / 72 cm







## Geoffrey Outdoor

#### One Arm Love Seat

Length 88" / 224 cm Depth 37" / 94 cm Height 28" / 72 cm







## Geoffrey Outdoor

#### Armless Chair

Length 36" / 92 cm Depth 37" / 94 cm Height 28" / 72 cm







## Geoffrey Outdoor

#### Lounge Chair

Length 84" / 214 cm Depth 34" / 97 cm Height 28" / 72 cm







## Geoffrey Outdoor

#### Lounge Chair (wide)

Length 84" / 214 cm Depth 38" / 87 cm Height 28" / 72 cm







## Geoffrey Outdoor

Sectionnal

Length 108" x 102" / 275 cm x 259 cm

Depth 37" / 94 cm Height 28" / 72 cm