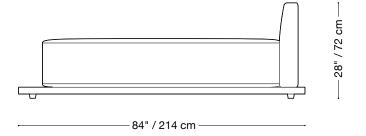

## Geoffrey Outdoor

Sofa

Length 110" / 280 cm Depth 37" / 94 cm Height 28" / 72 cm