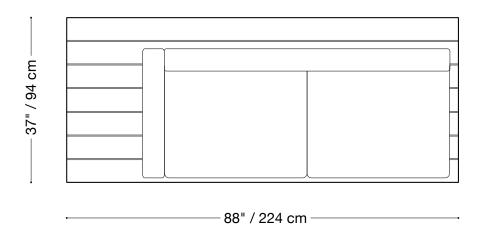

#### One Arm Love Seat

Length 88" / 224 cm Depth 37" / 94 cm Height 28" / 72 cm