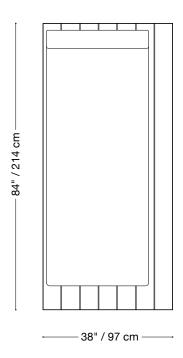

# Geoffrey Outdoor



## Geoffrey Outdoor

Sofa

Length 110" / 280 cm Depth 37" / 94 cm Height 28" / 72 cm







## Geoffrey Outdoor

Love Seat

Length 78" / 198 cm Depth 37" / 94 cm Height 28" / 72 cm







## Geoffrey Outdoor

#### One Arm Love Seat

Length 88" / 224 cm Depth 37" / 94 cm Height 28" / 72 cm







## Geoffrey Outdoor

#### Armless Chair

Length 36" / 92 cm Depth 37" / 94 cm Height 28" / 72 cm







## Geoffrey Outdoor

#### Lounge Chair

Length 84" / 214 cm Depth 34" / 97 cm Height 28" / 72 cm







## Geoffrey Outdoor

#### Lounge Chair (wide)

Length 84" / 214 cm Depth 38" / 87 cm Height 28" / 72 cm







## Geoffrey Outdoor

Sectionnal

Length 108" x 102" / 275 cm x 259 cm

Depth 37" / 94 cm Height 28" / 72 cm