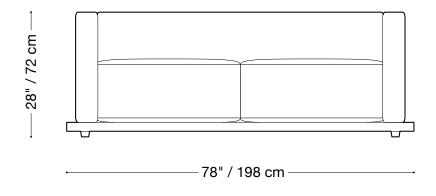

## Geoffrey Outdoor

Love Seat

Length 78" / 198 cm Depth 37" / 94 cm Height 28" / 72 cm