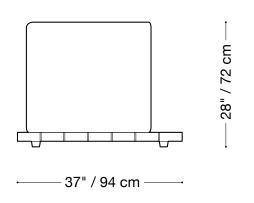

# Geoffrey Outdoor



## Geoffrey Outdoor

Sofa

Length 110" / 280 cm Depth 37" / 94 cm Height 28" / 72 cm







## Geoffrey Outdoor

Love Seat

Length 78" / 198 cm Depth 37" / 94 cm Height 28" / 72 cm







## Geoffrey Outdoor

#### One Arm Love Seat

Length 88" / 224 cm Depth 37" / 94 cm Height 28" / 72 cm







## Geoffrey Outdoor

#### Armless Chair

Length 36" / 92 cm Depth 37" / 94 cm Height 28" / 72 cm







## Geoffrey Outdoor

#### Lounge Chair

Length 84" / 214 cm Depth 34" / 97 cm Height 28" / 72 cm







## Geoffrey Outdoor

#### Lounge Chair (wide)

Length 84" / 214 cm Depth 38" / 87 cm Height 28" / 72 cm







## Geoffrey Outdoor

Sectionnal

Length 108" x 102" / 275 cm x 259 cm

Depth 37" / 94 cm Height 28" / 72 cm