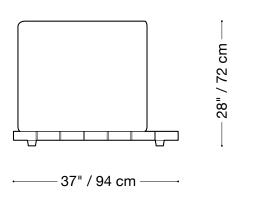

# Geoffrey Outdoor



## Geoffrey Outdoor

Sofa

Length 110" / 280 cm Depth 37" / 94 cm Height 28" / 72 cm







## Geoffrey Outdoor

Love Seat

Length 78" / 198 cm Depth 37" / 94 cm Height 28" / 72 cm







## Geoffrey Outdoor

#### One Arm Love Seat

Length 88" / 224 cm Depth 37" / 94 cm Height 28" / 72 cm







## Geoffrey Outdoor

#### Armless Chair

Length 36" / 92 cm Depth 37" / 94 cm Height 28" / 72 cm







## Geoffrey Outdoor

#### Lounge Chair

Length 84" / 214 cm Depth 34" / 97 cm Height 28" / 72 cm







## Geoffrey Outdoor

#### Lounge Chair (wide)

Length 84" / 214 cm Depth 38" / 87 cm Height 28" / 72 cm







## Geoffrey Outdoor

Sectionnal

Length 108" x 102" / 275 cm x 259 cm

Depth 37" / 94 cm Height 28" / 72 cm