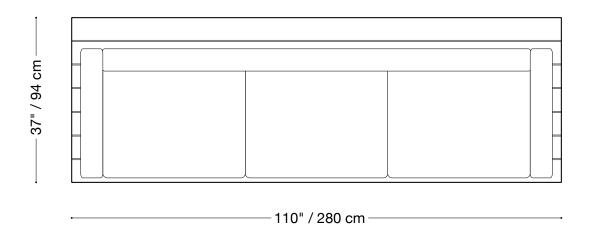

## Geoffrey Outdoor

Sofa

Length 110" / 280 cm Depth 37" / 94 cm Height 28" / 72 cm