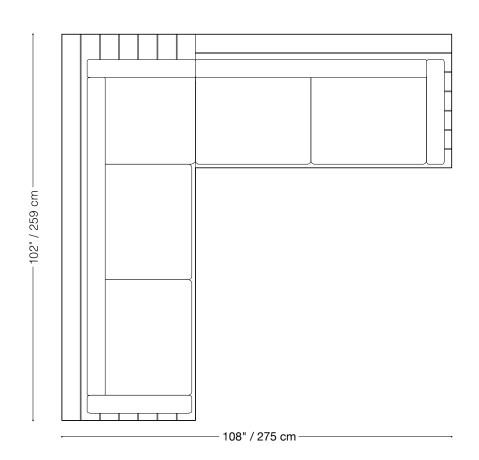

## Geoffrey Outdoor

Sectionnal

Length 108" x 102" / 275 cm x 259 cm

Depth 37" / 94 cm Height 28" / 72 cm