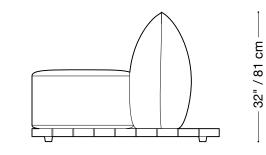

#### Armless Chair

 Length
 40" / 102 cm

 Depth
 47" / 120 cm

 Height
 32" / 81 cm

The Jane Outdoor is composed of modular units. Multiple configurations are possible.