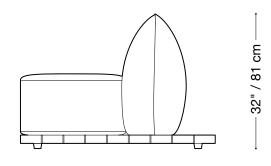

#### Armless Chair

 Length
 40" / 102 cm

 Depth
 47" / 120 cm

 Height
 32" / 81 cm

The Jane Outdoor is composed of modular units. Multiple configurations are possible.