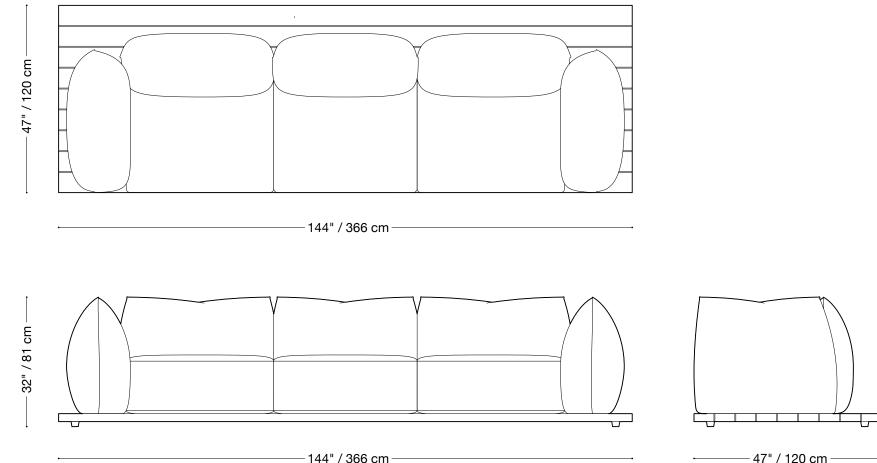

#### Sofa

Length 144" / 366 cm Depth 47" / 120 cm Height 32" / 81 cm

The Jane Outdoor is composed of modular units. Multiple configurations are possible.