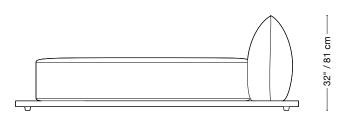

#### Armless Chair

 Length
 40" / 102 cm

 Depth
 47" / 120 cm

 Height
 32" / 81 cm

The Jane Outdoor is composed of modular units. Multiple configurations are possible.

## Jane Outdoor