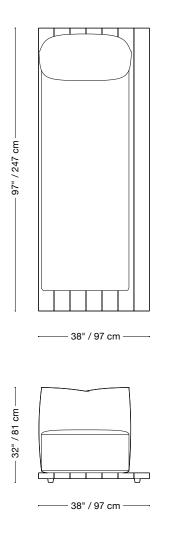

#### Lounge Chair

Length97" / 247 cmDepth34" / 97 cmHeight32" / 81 cmThe Jane Outdoor is composed of modular units. Multiple configurations are possible.

— 97" / 247 cm -

## Jane Outdoor

#### Lounge Chair (wide platform)

Length 97" / 247 cm Depth 38" / 97 cm Height 32" / 81 cm

The Jane Outdoor is composed of modular units. Multiple configurations are possible.

97" / 247 cm -