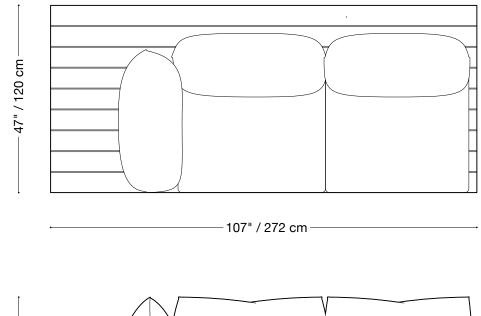

## Jane Outdoor

#### One Arm Love Seat

Length 107" / 272 cm Depth 47" / 120 cm Height 32" / 81 cm

The Jane Outdoor is composed of modular units. Multiple configurations are possible.

32" / 81 cm

– 107" / 272 cm ——