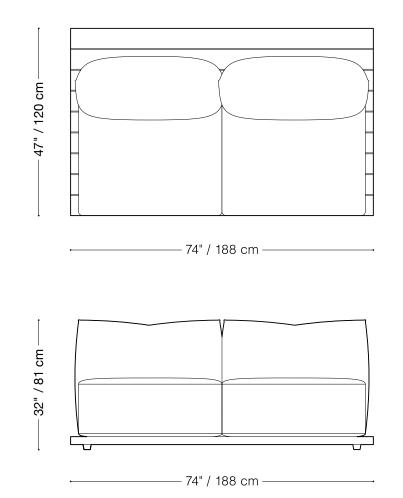

# Jane Outdoor

#### Armless Love Seat

 Length
 74" / 188 cm

 Depth
 47" / 120 cm

 Height
 32" / 81 cm

The Jane Outdoor is composed of modular units. Multiple configurations are possible.