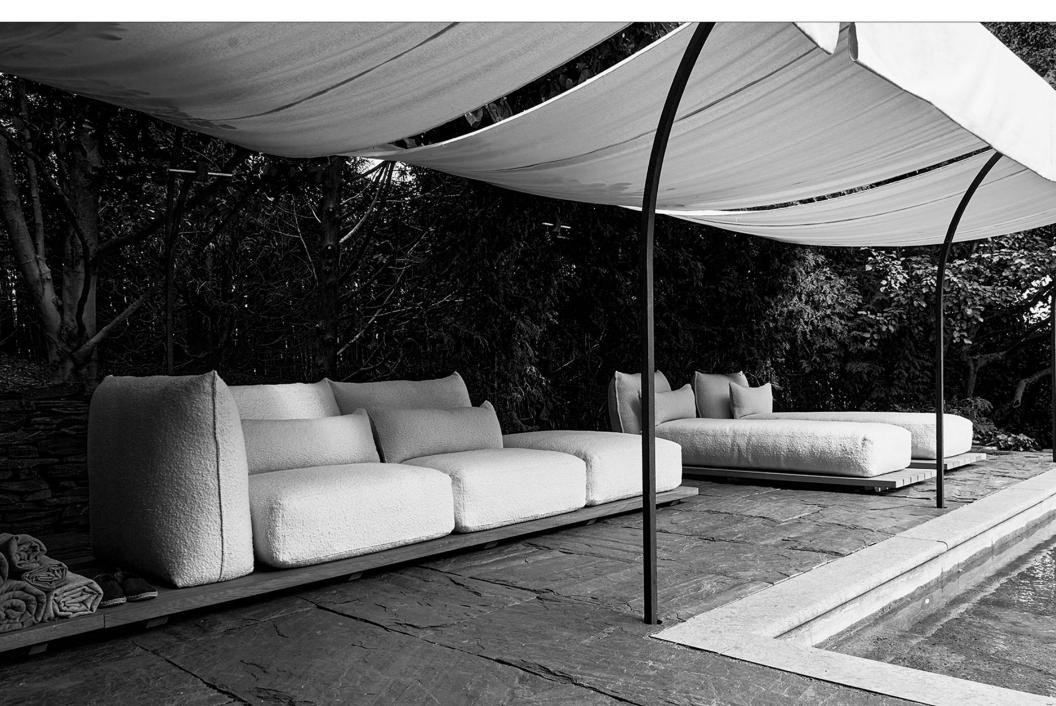

#### Sofa

Length 144" / 366 cm Depth 47" / 120 cm Height 32" / 81 cm

The Jane Outdoor is composed of modular units. Multiple configurations are possible.