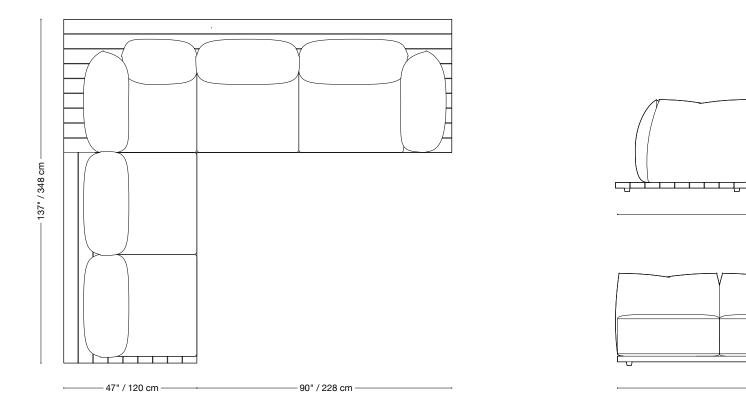

# Jane Outdoor

#### Sectionnal

137" x 137" / 348 cm x 348 cm Length 47" / 120 cm Depth Height 32" / 81 cm The Jane Outdoor is composed of modular units. Multiple configurations are possible.

– 137" / 348 cm –

32" / 81 cm