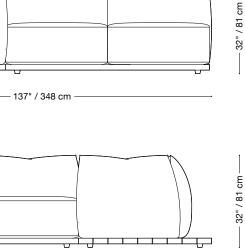

# Jane Outdoor

#### Sectionnal

137" x 137" / 348 cm x 348 cm Length 47" / 120 cm Depth Height 32" / 81 cm The Jane Outdoor is composed of modular units. Multiple configurations are possible.

– 137" / 348 cm –

32" / 81 cm