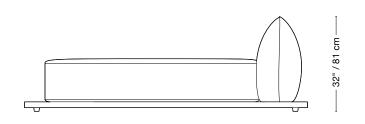

#### Armless Love Seat

 Length
 74" / 188 cm

 Depth
 47" / 120 cm

 Height
 32" / 81 cm

The Jane Outdoor is composed of modular units. Multiple configurations are possible.

## Jane Outdoor