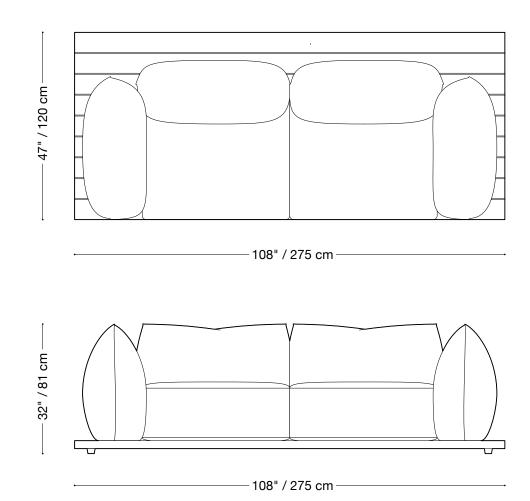

#### Love Seat

Length 108" / 275 cm Depth 47" / 120 cm Height 32" / 81 cm

The Jane Outdoor is composed of modular units. Multiple configurations are possible.

- 47" / 120 cm –

— 32" / 81 cm —