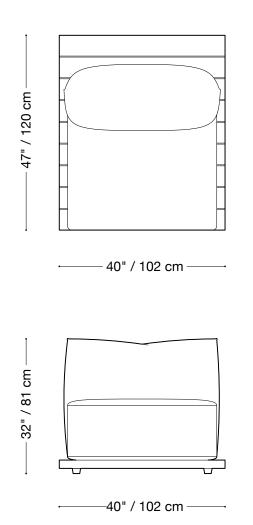

#### Armless Love Seat

 Length
 74" / 188 cm

 Depth
 47" / 120 cm

 Height
 32" / 81 cm

The Jane Outdoor is composed of modular units. Multiple configurations are possible.