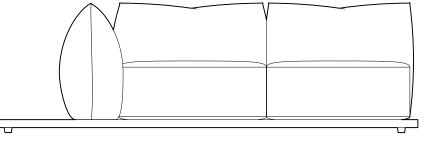

## Jane Outdoor

#### One Arm Love Seat

Length 107" / 272 cm Depth 47" / 120 cm Height 32" / 81 cm

The Jane Outdoor is composed of modular units. Multiple configurations are possible.

32" / 81 cm

– 107" / 272 cm ——