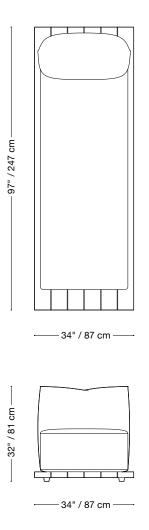

#### Lounge Chair

Length97" / 247 cmDepth34" / 97 cmHeight32" / 81 cmThe Jane Outdoor is composed of modular units. Multiple configurations are possible.

— 97" / 247 cm -