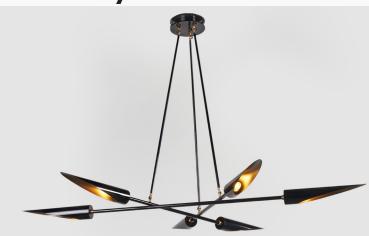

#### Description

Harmony is a mid-century classic lighting design. This project was a design collaboration with Yoko Ishihara of Wilson Ishihara Design and Karice Enterprises who brought the concept to life. The original idea for this light was conceived for the Hahn Family Wines Tasting Room in Carmel, California.

The light is composed of two triads. In music we have a harmonic triad, and hence we named our light "HARMONY".

Designed by Yoko Ishihara and Maurice Dery