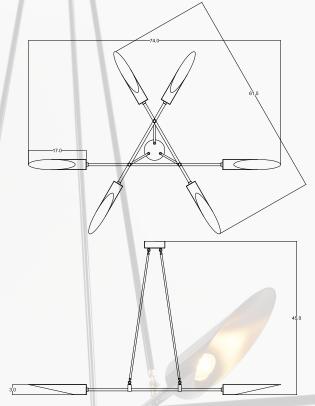

The light is composed of two triads. In music we have a harmonic triad, and hence we named our light "HARMONY".

Designed by Yoko Ishihara and Maurice Dery

## **Specifications**

| Specifications        | ]                                       |
|-----------------------|-----------------------------------------|
| Standard Lumen Ouput  |                                         |
| Voltage<br>Wattage    | 120 VAC 60Hz<br>27 Watts                |
| Lumen Output (Source) | ~2400 Lumens                            |
| Light Source<br>CRI   | E26 Medium Base 4.5 Watt LED<br>90+ CRI |
|                       |                                         |