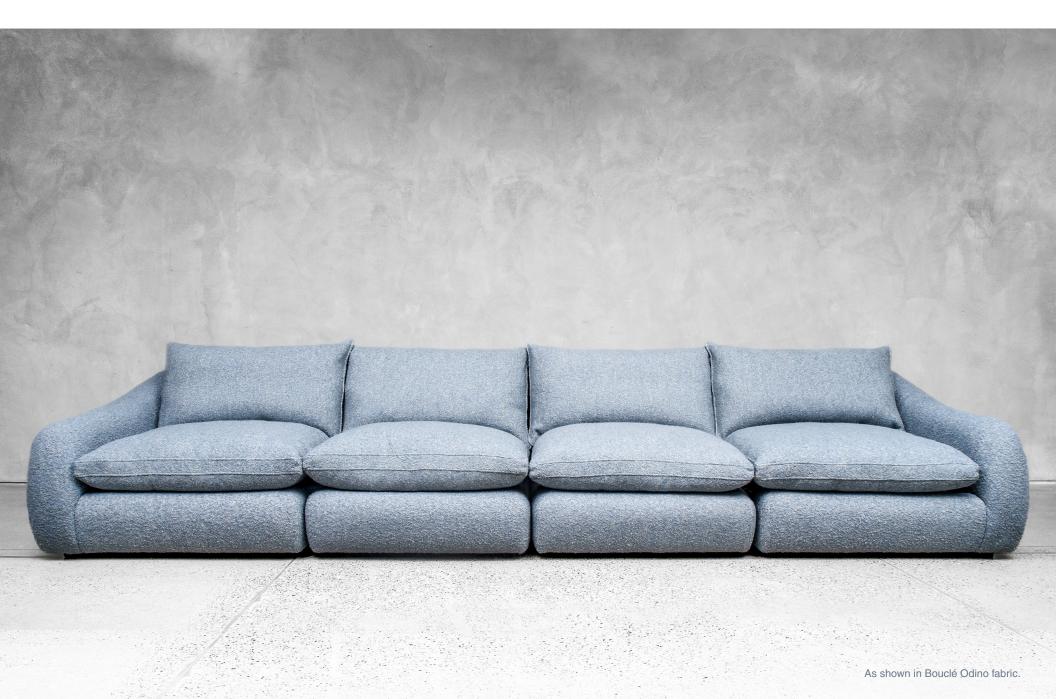

## Antoine

Sofa

Length 122" / 310 cm Depth 48" / 122 cm Height 32" / 81 cm

The Antoine sofa is composed of modular units and multiple configurations are possible.

Custom finishes, fabrics, and leather are available.