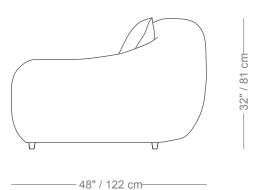

#### One Arm Chair (left or right) and End Piece

Length 44" / 112 cm Depth 48" / 122 cm Height 32" / 81 cm

The Antoine sofa is composed of modular units and multiple configurations are possible.

Custom finishes, fabrics, and leather are available.