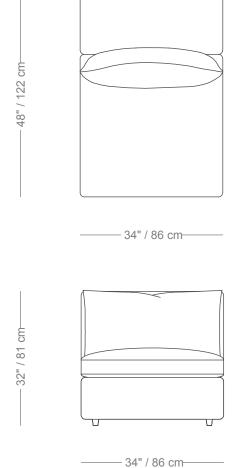

### Antoine

#### Armless Chair

Length 34" / 86 cm Depth 48" / 122 cm Height 32" / 81 cm

The Antoine sofa is composed of modular units and multiple configurations are possible.

Custom finishes, fabrics, and leather are available.