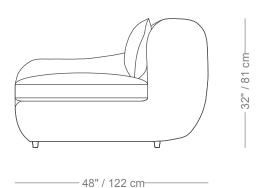

### Antoine

#### Armless Chair

Length 34" / 86 cm Depth 48" / 122 cm Height 32" / 81 cm

The Antoine sofa is composed of modular units and multiple configurations are possible.

Custom finishes, fabrics, and leather are available.