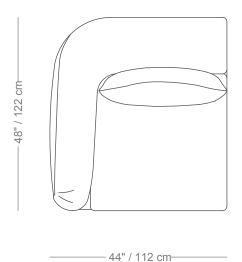

### Antoine

#### One Arm Chair (left or right) and End Piece

Length 44" / 112 cm Depth 48" / 122 cm Height 32" / 81 cm

The Antoine sofa is composed of modular units and multiple configurations are possible.

Custom finishes, fabrics, and leather are available.