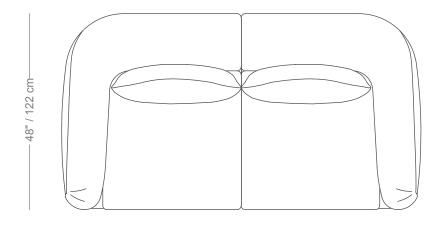

#### Loveseat

Length 88" / 223 cm Depth 48" / 122 cm Height 32" / 81 cm

The Antoine sofa is composed of modular units and multiple configurations are possible. Custom finishes, fabrics, and leather are available.

88" / 223 cm