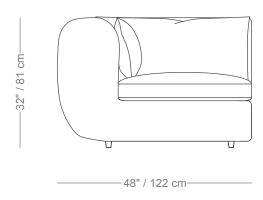

### Antoine

#### Corner piece

Length 48" / 122 cm Depth 48" / 122 cm Height 32" / 81 cm

The Antoine sofa is composed of modular units and multiple configurations are possible.

Custom finishes, fabrics, and leather are available.