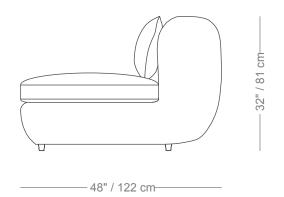

### Antoine

#### Corner piece

Length 48" / 122 cm Depth 48" / 122 cm Height 32" / 81 cm

The Antoine sofa is composed of modular units and multiple configurations are possible.

Custom finishes, fabrics, and leather are available.