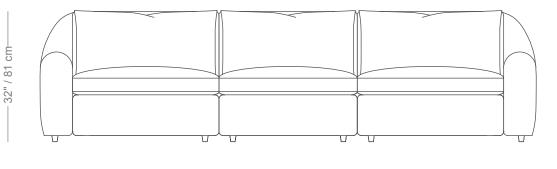

## Antoine

Sofa

Length 122" / 310 cm Depth 48" / 122 cm Height 32" / 81 cm

The Antoine sofa is composed of modular units and multiple configurations are possible.

Custom finishes, fabrics, and leather are available.