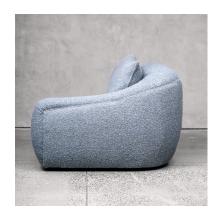

## Antoine

Sofa

Length 122" / 310 cm Depth 48" / 122 cm Height 32" / 81 cm

The Antoine sofa is composed of modular units and multiple configurations are possible.

Custom finishes, fabrics, and leather are available.