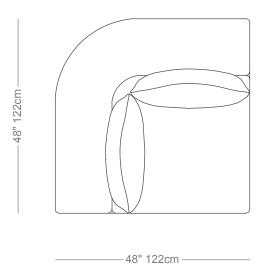

### Antoine

#### Corner piece

Length 48" / 122 cm Depth 48" / 122 cm Height 32" / 81 cm

The Antoine sofa is composed of modular units and multiple configurations are possible.

Custom finishes, fabrics, and leather are available.