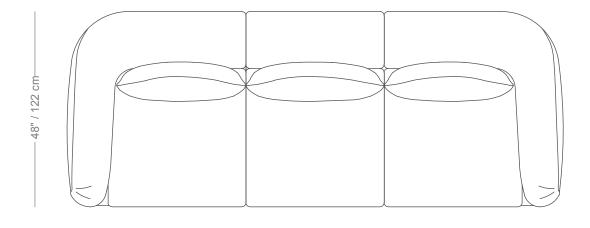

## Antoine

Sofa

Length 122" / 310 cm Depth 48" / 122 cm Height 32" / 81 cm

The Antoine sofa is composed of modular units and multiple configurations are possible.

Custom finishes, fabrics, and leather are available.