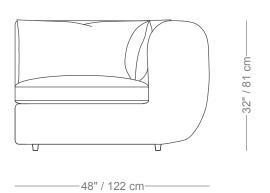

### Antoine

#### Corner piece

Length 48" / 122 cm Depth 48" / 122 cm Height 32" / 81 cm

The Antoine sofa is composed of modular units and multiple configurations are possible.

Custom finishes, fabrics, and leather are available.