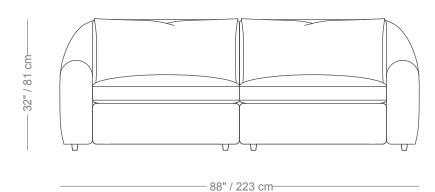

#### Loveseat

Length 88" / 223 cm Depth 48" / 122 cm Height 32" / 81 cm

The Antoine sofa is composed of modular units and multiple configurations are possible. Custom finishes, fabrics, and leather are available.

88" / 223 cm