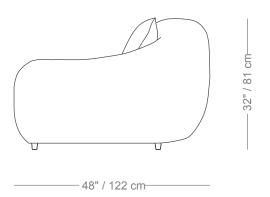

### Antoine

#### Corner piece

Length 48" / 122 cm Depth 48" / 122 cm Height 32" / 81 cm

The Antoine sofa is composed of modular units and multiple configurations are possible.

Custom finishes, fabrics, and leather are available.