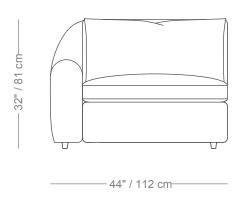

### Antoine

#### One Arm Chair (left or right) and End Piece

Length 44" / 112 cm Depth 48" / 122 cm Height 32" / 81 cm

The Antoine sofa is composed of modular units and multiple configurations are possible.

Custom finishes, fabrics, and leather are available.