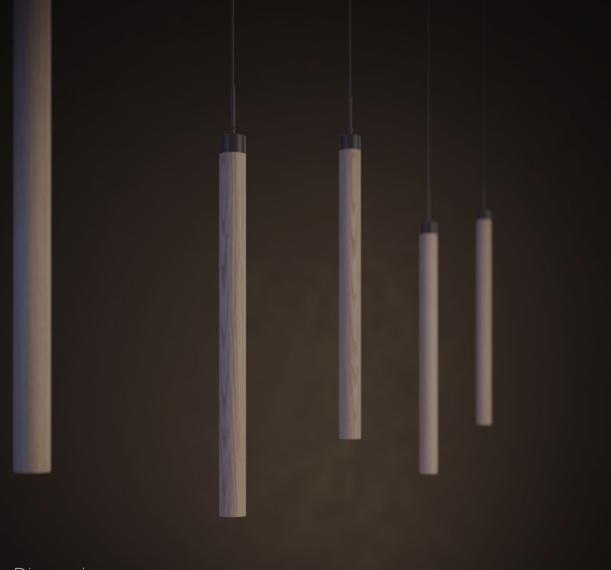

# 250 Pendant

The 250 Pendant light is a simple, minimalist fixture that was designed to be hung in any way the interior designer chooses, from mass installation or singularly over a night stand or wash station. They are simple to maintain due the the use of an off the shelf MR11 LED bulb which makes the 250 Pendant ideal for commercial and hospitality applications as well as in the home. Please contact Mike to discuss the many suspension options for the 250 Pendant. As is typical of Mike's designs, sustainability principles are key. He only uses North American hardwoods (Eastern Maple, Ash, White Oak and Black Walnut) but all the finishes and glues meet Mike's strict "Home Friendly" criteria. In addition to this, the 250 Pendant uses off the shelf MR11 LED bulbs, making the 250 Pendant easy to maintain. Details on product care, service options and warranties can be seen here.

## Dimensions:

Height: 27" Diameter: 1.75"