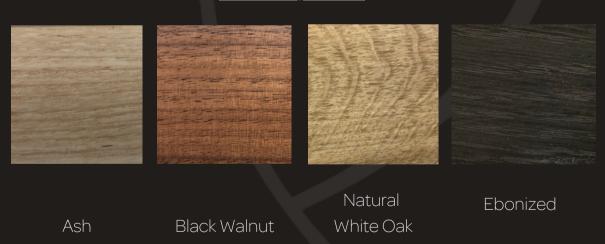

# Finish Options:

# 250 Pendant

The 250 Pendant light is a simple, minimalist fixture that was designed to be hung in any way the interior designer chooses, from mass installation or singularly over a night stand or wash station. They are simple to maintain due the the use of an off the shelf MR11 LED bulb which makes the 250 Pendant ideal for commercial and hospitality applications as well as in the home. Please contact Mike to discuss the many suspension options for the 250 Pendant. As is typical of Mike's designs, sustainability principles are key. He only uses North American hardwoods (Eastern Maple, Ash, White Oak and Black Walnut) but all the finishes and glues meet Mike's strict "Home Friendly" criteria. In addition to this, the 250 Pendant uses off the shelf MR11 LED bulbs, making the 250 Pendant easy to maintain. Details on product care, service options and warranties can be seen here.