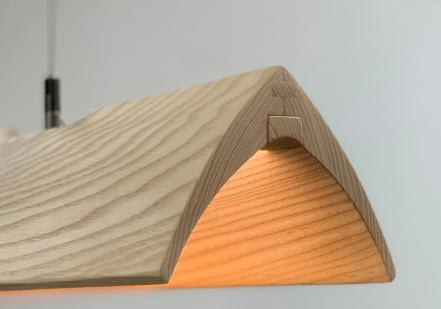

# LP21

MRD's latest linear pendant is sculpted to form this unique organic profile derived from a tulip petal. Like all my products, the LP21 is created by hand using sustainably harvested North American hardwoods with home-friendly finishes. The LEDs are replaceable to ensure the longevity of your purchase. The LP21 is available in 4', 6' and 8' lengths however customization is available, don't hesitate to contact Mike directly to discuss options.

As is typical of Mike's designs, sustainability principles are fundamental. He only uses North American hardwoods (Eastern Maple, Ash, White Oak and Black Walnut) but all the finishes and glues meet Mike's strict "Home Friendly" criteria. In addition, all the electronic components are fully serviceable, extending the LP21's life well past that expected of the electronics. Details on product care, service options and warranties can be seen <u>here</u>.