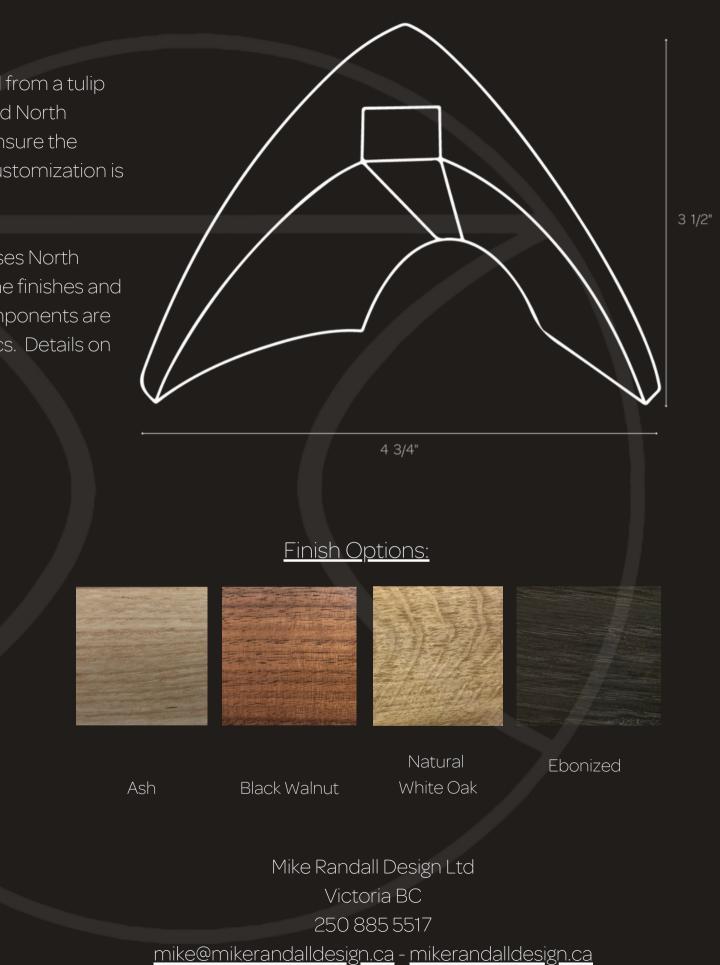

As is typical of Mike's designs, sustainability principles are fundamental. He only uses North American hardwoods (Eastern Maple, Ash, White Oak and Black Walnut) but all the finishes and glues meet Mike's strict "Home Friendly" criteria. In addition, all the electronic components are fully serviceable, extending the LP21's life well past that expected of the electronics. Details on product care, service options and warranties can be seen <u>here</u>.

<u>Dimensions:</u> Width - 4.75" Height - 3.5" Length - 4' to 8'