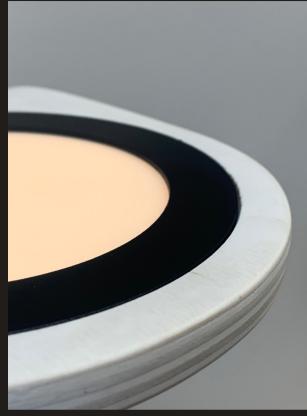

## <u>Mounting:</u>

The PURE 9ty comes with a unique mounting system specifically designed with the installer in mind. All hardware is matte black as standared with the mounting system fitting over over a standard 4" round J-Box.

### LED Specs:

200 Lumen OLED from OLEDWorks (x2 for the up/down version)

### Power:

EldoLED constant current power supply (details available on request)