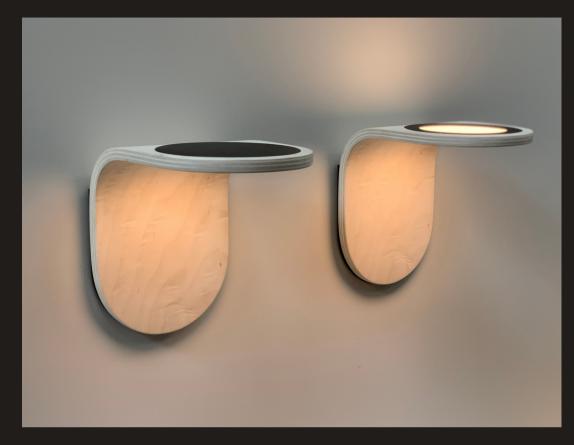

## Certification:

While the SiteLines is only certified for use in Canada all the components used are UL / ETL certified. All installations should be done by a qualified electrician.

The PURE 9ty wall sconce is the latest innovation to come out of Mike Randall Design. It signals a shift towards a more sustainable solid state lighting design with the introduction of OLEDs to his lineup.

In its simplest form PURE 9ty comes in up, down or up/down light versions. All are available in standard, non-dimmable, retro fit format available here and a new build fully dimmable format that is compatible with a variety of automated home systems. Contact us for details on new builds

PURE 9ty has several other customizable features including wood finish and the addition of a shade option (Contact Mike for details on this).

As is typical of Mike's designs, sustainability principles are key. He only uses North American hardwoods (Eastern Maple, Ash, White Oak and Black Walnut) but all the finishes and glues meet Mike's strict "Home Friendly" criteria. In addition to this, all the electronic components are fully serviceable, extending the PURE 9ty's life well past that expected of the electronics. Details on product care, service options and warranties can be seen here.