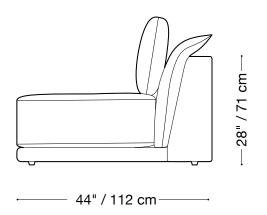

### Jill Outdoor

#### One arm chair

28" / 71 cm

Length 45" / 115 cm Depth 44" / 112 cm Height 28" / 71 cm

The Jill outdoor is made with a slipcover that can be removed and is composed of modular units. Multiple configurations are possible.