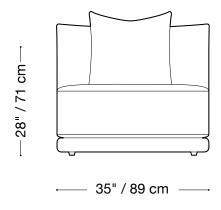

### Jill Outdoor

#### One arm chair

28" / 71 cm

Length 45" / 115 cm Depth 44" / 112 cm Height 28" / 71 cm

The Jill outdoor is made with a slipcover that can be removed and is composed of modular units. Multiple configurations are possible.