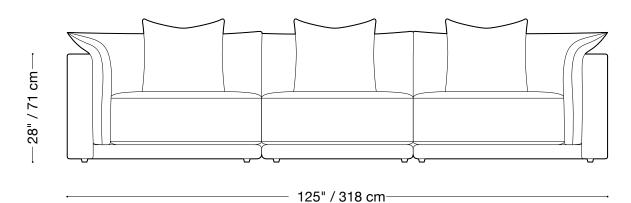

### Jill Outdoor

Sofa (3 units)

Length 125" / 318 cm Depth 44" / 112 cm Height 28" / 71 cm

The Jill outdoor is made with a slipcover that can be removed and is composed of modular units. Multiple configurations are possible.