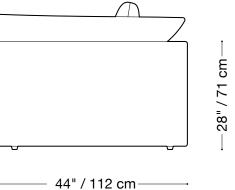

#### Loveseat (2 units)

Length 90" / 229 cm Depth 44" / 112 cm Height 28" / 71 cm

The Jill outdoor is made with a slipcover that can be removed and is composed of modular units. Multiple configurations are possible.