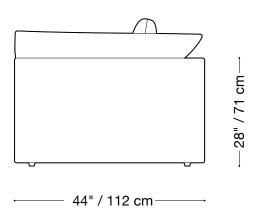

#### Loveseat (2 units)

Length 90" / 229 cm Depth 44" / 112 cm Height 28" / 71 cm

The Jill outdoor is made with a slipcover that can be removed and is composed of modular units. Multiple configurations are possible.