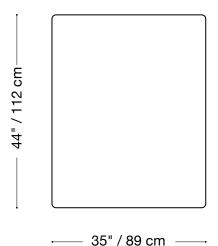

# Jill Outdoor

# Jill Outdoor

Ottoman

Length 35" / 89 cm Depth 44" / 112 cm Height 16" / 41 cm

The Jill outdoor is made with a slipcover that can be removed and is composed of modular units. Multiple configurations are possible.