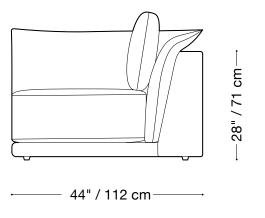

#### Loveseat (2 units)

Length 90" / 229 cm Depth 44" / 112 cm Height 28" / 71 cm

The Jill outdoor is made with a slipcover that can be removed and is composed of modular units. Multiple configurations are possible.