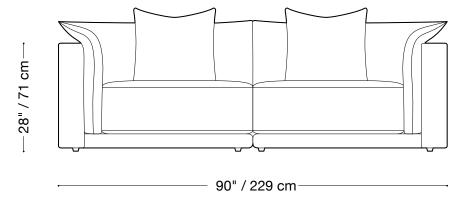

#### Loveseat (2 units)

Length 90" / 229 cm Depth 44" / 112 cm Height 28" / 71 cm

The Jill outdoor is made with a slipcover that can be removed and is composed of modular units. Multiple configurations are possible.