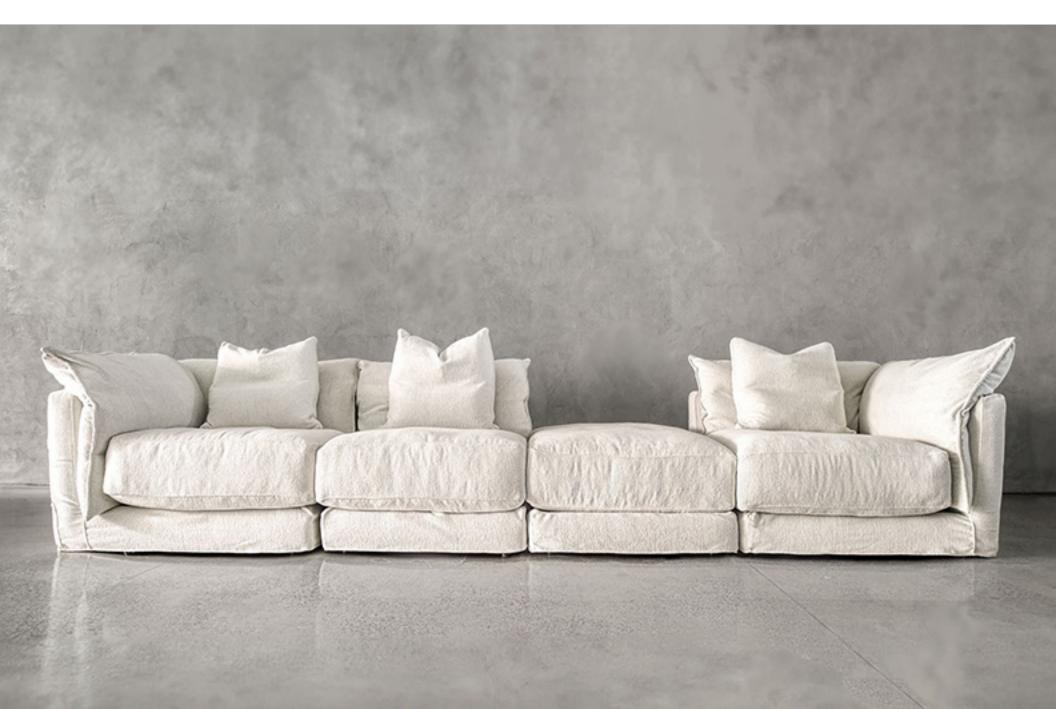

### Jill Outdoor

Sofa (3 units)

Length 125" / 318 cm Depth 44" / 112 cm Height 28" / 71 cm

The Jill outdoor is made with a slipcover that can be removed and is composed of modular units. Multiple configurations are possible.