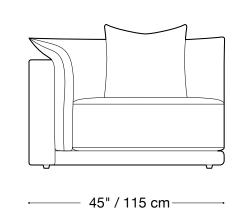

#### One arm chair

28" / 71 cm

Length 45" / 115 cm Depth 44" / 112 cm Height 28" / 71 cm

The Jill outdoor is made with a slipcover that can be removed and is composed of modular units. Multiple configurations are possible.