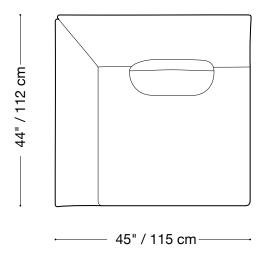

#### One arm chair

28" / 71 cm

Length 45" / 115 cm Depth 44" / 112 cm Height 28" / 71 cm

The Jill outdoor is made with a slipcover that can be removed and is composed of modular units. Multiple configurations are possible.