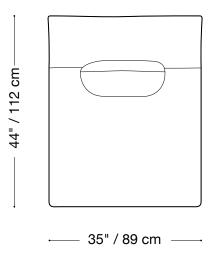

# Jill Outdoor

#### Armless Chair

Length 35" / 89 cm Depth 44" / 112 cm Height 28" / 71 cm

The Jill outdoor is made with a slipcover that can be removed and is composed of modular units. Multiple configurations are possible.