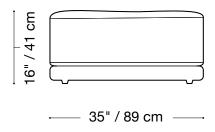

# Jill Outdoor

Ottoman

Length 35" / 89 cm Depth 44" / 112 cm Height 16" / 41 cm

The Jill outdoor is made with a slipcover that can be removed and is composed of modular units. Multiple configurations are possible.