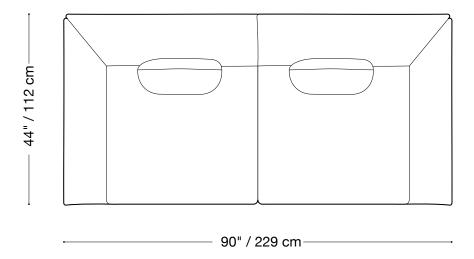

#### Loveseat (2 units)

Length 90" / 229 cm Depth 44" / 112 cm Height 28" / 71 cm

The Jill outdoor is made with a slipcover that can be removed and is composed of modular units. Multiple configurations are possible.