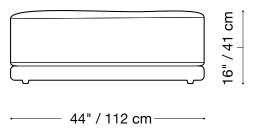

# Jill Outdoor

Ottoman

Length 35" / 89 cm Depth 44" / 112 cm Height 16" / 41 cm

The Jill outdoor is made with a slipcover that can be removed and is composed of modular units. Multiple configurations are possible.