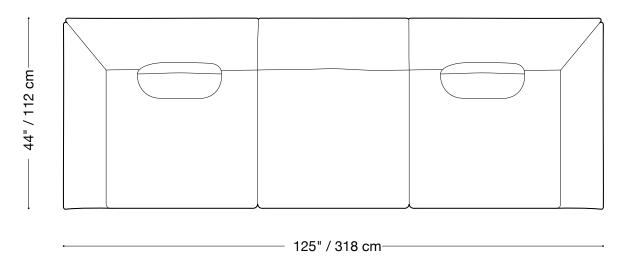

### Jill Outdoor

Sofa (3 units)

Length 125" / 318 cm Depth 44" / 112 cm Height 28" / 71 cm

The Jill outdoor is made with a slipcover that can be removed and is composed of modular units. Multiple configurations are possible.