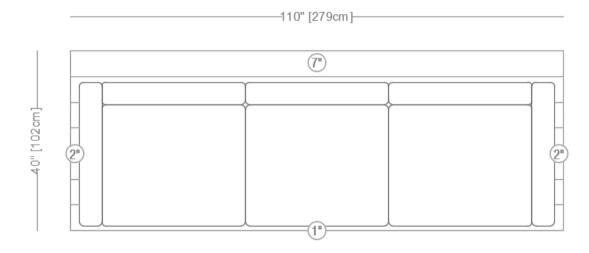

## Geoffrey Outdoor

Sofa

Length 110" / 279 cm Depth 40" / 102 cm Height 28" / 71 cm