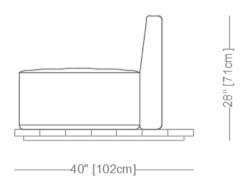

#### One Arm Love Seat

Length 88" / 224 cm Depth 40" / 102 cm Height 28" / 71 cm