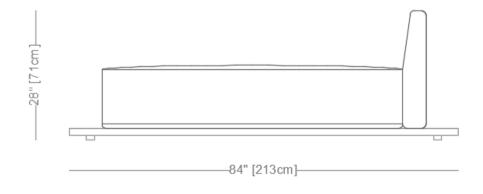

## Geoffrey Outdoor

#### Lounge Chair (Wide)

Length 84" / 213 cm Depth 38" / 97 cm Height 28" / 71 cm