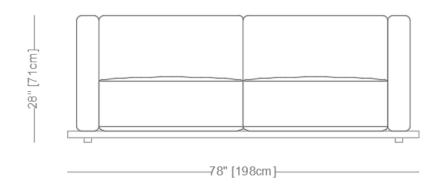

# Geoffrey Outdoor



## Geoffrey Outdoor

Sofa

Length 110" / 279 cm Depth 40" / 102 cm Height 28" / 71 cm







## Geoffrey Outdoor

#### **Love Seat**

Length 78" / 198 cm Depth 40" / 102 cm Height 28" / 71 cm







## Geoffrey Outdoor

#### One Arm Love Seat

Length 88" / 224 cm Depth 40" / 102 cm Height 28" / 71 cm







## Geoffrey Outdoor

#### **Armless Chair**

Length 36" / 91 cm Depth 40" / 102 cm Height 28" / 71 cm







# Geoffrey Outdoor

#### Lounge Chair

Length 84" / 213 cm Depth 34" / 86 cm Height 28" / 71 cm







## Geoffrey Outdoor

#### Lounge Chair (Wide)

Length 84" / 213 cm Depth 38" / 97 cm Height 28" / 71 cm







## Geoffrey Outdoor

#### Sectional

Length 107" x 107" / 272 cm x 272 cm

Depth 40" / 102 cm Height 28" / 71 cm