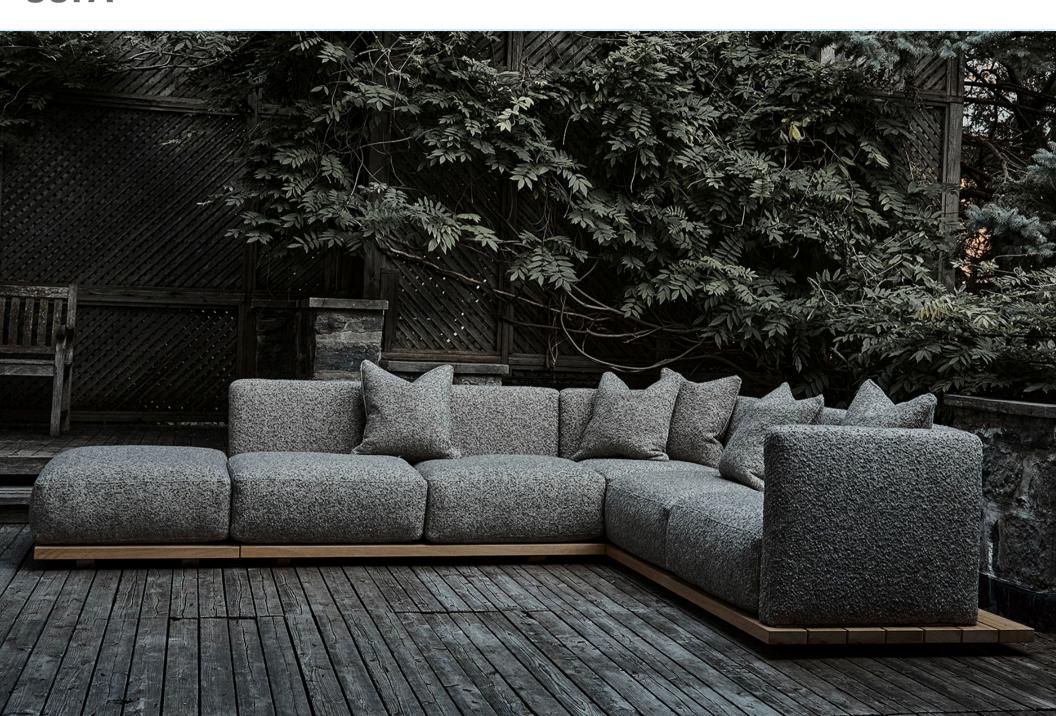

#### Sectional

Length 107" x 107" / 272 cm x 272 cm

Depth 40" / 102 cm Height 28" / 71 cm