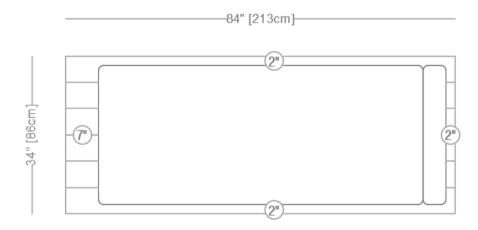

#### Lounge Chair (Wide)

Length 84" / 213 cm Depth 38" / 97 cm Height 28" / 71 cm