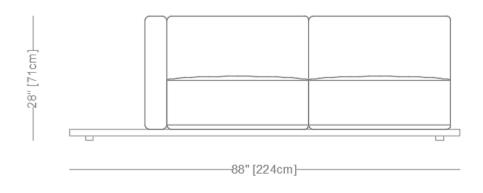

#### One Arm Love Seat

Length 88" / 224 cm Depth 40" / 102 cm Height 28" / 71 cm