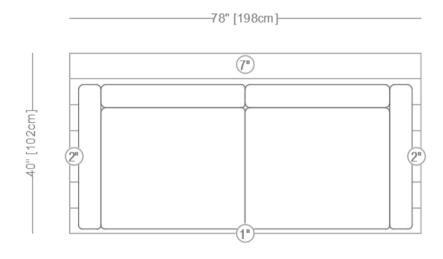

# Geoffrey Outdoor



## Geoffrey Outdoor

Sofa

Length 110" / 279 cm Depth 40" / 102 cm Height 28" / 71 cm







## Geoffrey Outdoor

#### **Love Seat**

Length 78" / 198 cm Depth 40" / 102 cm Height 28" / 71 cm







## Geoffrey Outdoor

#### One Arm Love Seat

Length 88" / 224 cm Depth 40" / 102 cm Height 28" / 71 cm







## Geoffrey Outdoor

#### **Armless Chair**

Length 36" / 91 cm Depth 40" / 102 cm Height 28" / 71 cm







# Geoffrey Outdoor

#### Lounge Chair

Length 84" / 213 cm Depth 34" / 86 cm Height 28" / 71 cm







## Geoffrey Outdoor

#### Lounge Chair (Wide)

Length 84" / 213 cm Depth 38" / 97 cm Height 28" / 71 cm







## Geoffrey Outdoor

#### Sectional

Length 107" x 107" / 272 cm x 272 cm

Depth 40" / 102 cm Height 28" / 71 cm