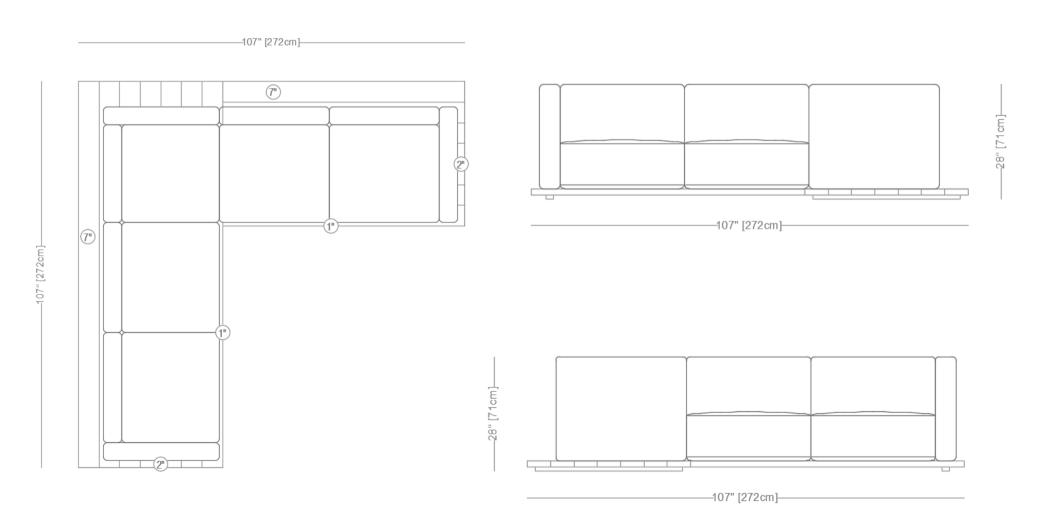

## Geoffrey Outdoor

#### Sectional

Length 107" x 107" / 272 cm x 272 cm

Depth 40" / 102 cm Height 28" / 71 cm