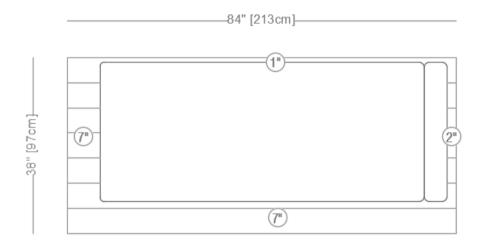

## Geoffrey Outdoor

#### Lounge Chair (Wide)

Length 84" / 213 cm Depth 38" / 97 cm Height 28" / 71 cm