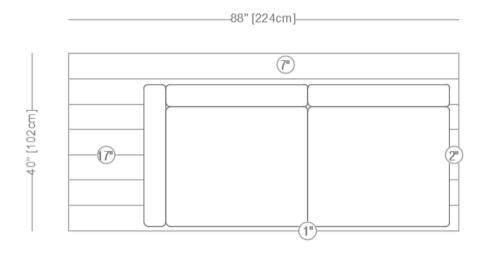

#### One Arm Love Seat

Length 88" / 224 cm Depth 40" / 102 cm Height 28" / 71 cm