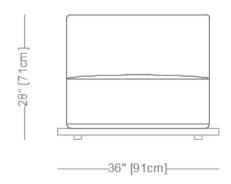

#### **Armless Chair**

Length 36" / 91 cm Depth 40" / 102 cm Height 28" / 71 cm