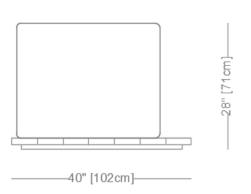

## Geoffrey Outdoor

Sofa

Length 110" / 279 cm Depth 40" / 102 cm Height 28" / 71 cm