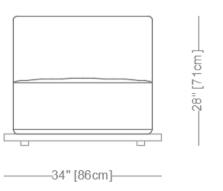

#### **Armless Chair**

Length 36" / 91 cm Depth 40" / 102 cm Height 28" / 71 cm