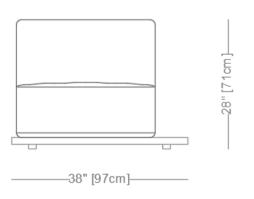

## Geoffrey Outdoor

#### Lounge Chair (Wide)

Length 84" / 213 cm Depth 38" / 97 cm Height 28" / 71 cm