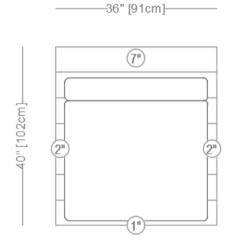

#### **Armless Chair**

Length 36" / 91 cm Depth 40" / 102 cm Height 28" / 71 cm