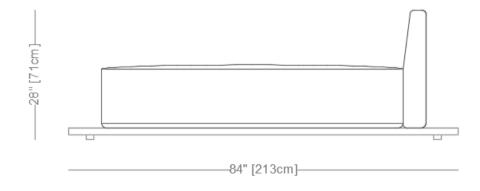

# Geoffrey Outdoor



## Geoffrey Outdoor

Sofa

Length 110" / 279 cm Depth 40" / 102 cm Height 28" / 71 cm







## Geoffrey Outdoor

#### **Love Seat**

Length 78" / 198 cm Depth 40" / 102 cm Height 28" / 71 cm







## Geoffrey Outdoor

#### One Arm Love Seat

Length 88" / 224 cm Depth 40" / 102 cm Height 28" / 71 cm







## Geoffrey Outdoor

#### **Armless Chair**

Length 36" / 91 cm Depth 40" / 102 cm Height 28" / 71 cm







# Geoffrey Outdoor

#### Lounge Chair

Length 84" / 213 cm Depth 34" / 86 cm Height 28" / 71 cm







## Geoffrey Outdoor

#### Lounge Chair (Wide)

Length 84" / 213 cm Depth 38" / 97 cm Height 28" / 71 cm







## Geoffrey Outdoor

#### Sectional

Length 107" x 107" / 272 cm x 272 cm

Depth 40" / 102 cm Height 28" / 71 cm