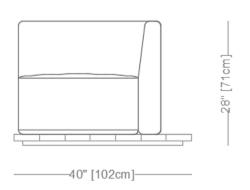

#### **Armless Chair**

Length 36" / 91 cm Depth 40" / 102 cm Height 28" / 71 cm