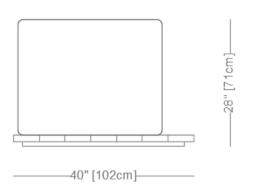

#### **Armless Chair**

Length 36" / 91 cm Depth 40" / 102 cm Height 28" / 71 cm