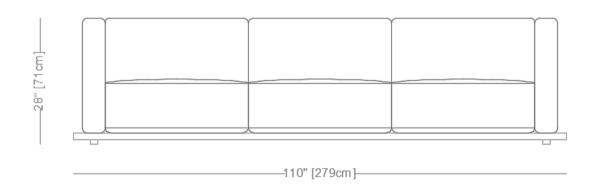

## Geoffrey Outdoor

Sofa

Length 110" / 279 cm Depth 40" / 102 cm Height 28" / 71 cm